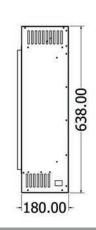

## e600gf

- 637mm evoflame® effect
- I & 2kW heat outputs
- e-touch control system
- mini continental ceramic log set
- glass fronted

e600s