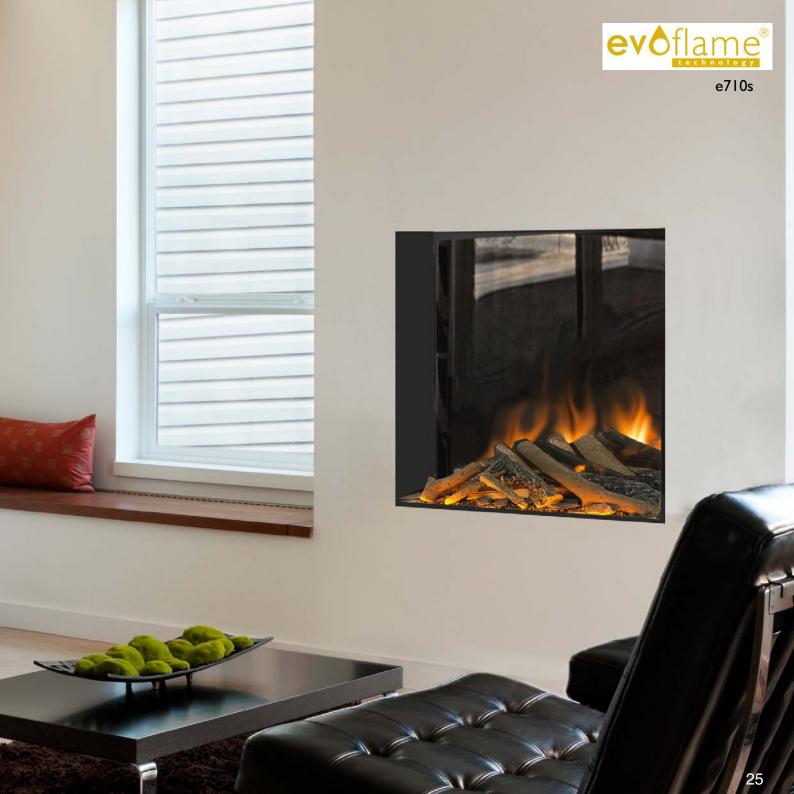

#### e710s

- o 700mm evoflame® effect
- I & 2kW heat outputs
- e-touch control system
- choice of sliver birch or woodland ceramic log set
- o fully open fronted fuel bed