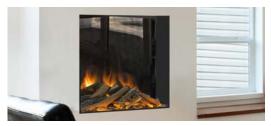

## e600gf

- 637mm evoflame® effect
- I & 2kW heat outputs
- e-touch control system
- mini continental ceramic log set
- glass fronted

e600s

## e1000gf

- 1000mm evoflame® effect
- I & 2kW heat outputs
- e-touch control system
- choice of silver birch or woodland ceramic log set
- o glass fronted