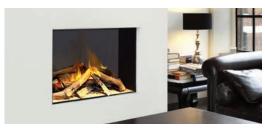

#### e710s

- o 700mm evoflame® effect
- I & 2kW heat outputs
- e-touch control system
- choice of sliver birch or woodland ceramic log set
- o fully open fronted fuel bed

#### e700s

- 640mm evoflame® effect
- I & 2kW heat outputs
- e-touch control system
- choice of silver birch or woodland ceramic log set
- fully open fronted fuel bed

silver birch log set

woodland log set

#### e600s

- 637mm evoflame® effect
- I & 2kW heat outputs
- e-touch control system
- choice of sliver birch or woodland ceramic log set
- fully open fronted fuel bed

#### e1000s

- 1000mm evoflame® effect
- I & 2kW heat outputs
- e-touch control system
- choice of silver birch or woodland ceramic log set
- fully open fronted fuel bed