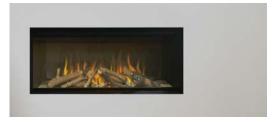

## e1030gf3

- 1000mm evoflame ultra hd® effect
- I & 2kW heat outputs
- e-touch control system
- SCHOTT CONTURAN® MAGIC anti - reflective front & side glass
- o choice of silver birch or woodland ceramic log set

#### e1030gf2

- 1000mm evoflame ultra hd® effect
- I & 2kW heat outputs
- e-touch control system
- SCHOTT CONTURAN® MAGIC anti reflective front & side glass
- choice of silver birch or woodland ceramic log set

## e1030gf

- 1000mm evoflame ultra hd® effect
- I & 2kW heat outputs
- e-touch control system
- SCHOTT CONTURAN® MAGIC
   anti reflective front glass
- choice of silver birch or woodland ceramic log set