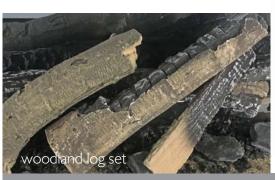

## e1800gf3

- 1750mm evoflame ultra hd® effect
- I & 2kW heat outputs
- e-touch control system
- SCHOTT CONTURAN® MAGIC anti - reflective front & side glass
- o choice of silver birch or woodland ceramic log set

#### e1800gf2

- 1750mm evoflame ultra hd® effect
- I & 2kW heat outputs
- e-touch control system
- SCHOTT CONTURAN® MAGIC anti - reflective front & side glass
- choice of silver birch or woodland ceramic log set

## e1800gf

- 1750mm evoflame ultra hd® effect
- 1 & 2kW heat outputs
- e-touch control system
- SCHOTT CONTURAN® MAGIC anti - reflective front glass
- choice of silver birch or woodland ceramic log set

#### e1500gf3

- 1500mm evoflame ultra hd@ effect
- I & 2kW heat outputs
- e-touch control system
- SCHOTT CONTURAN® MAGIC
   anti reflective front & side glass
- choice of silver birch or woodland ceramic log set

## e1500gf2

- 1500mm evoflame ultra hd® effect
- 1 & 2kW heat outputs
- e-touch control system
- SCHOTT CONTURAN® MAGIC anti - reflective front & side glass
- choice of silver birch or woodland ceramic log set

## e1500gf

- 1500mm evoflame ultra hd@ effect
- I & 2kW heat outputs
- e-touch control system
- SCHOTT CONTURAN® MAGIC
   anti reflective front glass
- choice of silver birch or woodland ceramic log set

## e1030gf3

- 1000mm evoflame ultra hd® effect
- I & 2kW heat outputs
- e-touch control system
- SCHOTT CONTURAN® MAGIC anti - reflective front & side glass
- o choice of silver birch or woodland ceramic log set

#### e1030gf2

- 1000mm evoflame ultra hd® effect
- I & 2kW heat outputs
- e-touch control system
- SCHOTT CONTURAN® MAGIC anti reflective front & side glass
- choice of silver birch or woodland ceramic log set

## e1030gf

- 1000mm evoflame ultra hd® effect
- I & 2kW heat outputs
- e-touch control system
- SCHOTT CONTURAN® MAGIC
   anti reflective front glass
- choice of silver birch or woodland ceramic log set

## e800gf3 / gf2 / gf

- 800mm evoflame ultra hd® effect
- I & 2kW heat outputs
- e-touch control system
- SCHOTT CONTURAN® MAGIC anti - reflective front & side glass
- choice of silver birch or woodland ceramic log set

woodland log set

#### e710s

- o 700mm evoflame® effect
- I & 2kW heat outputs
- e-touch control system
- choice of sliver birch or woodland ceramic log set
- o fully open fronted fuel bed

#### e700s

- 640mm evoflame® effect
- I & 2kW heat outputs
- e-touch control system
- choice of silver birch or woodland ceramic log set
- fully open fronted fuel bed

silver birch log set

woodland log set

## e600gf

- 637mm evoflame® effect
- I & 2kW heat outputs
- e-touch control system
- mini continental ceramic log set
- glass fronted

e600s

#### e600s

- 637mm evoflame® effect
- I & 2kW heat outputs
- e-touch control system
- choice of sliver birch or woodland ceramic log set
- fully open fronted fuel bed

## e1000gf

- 1000mm evoflame® effect
- I & 2kW heat outputs
- e-touch control system
- choice of silver birch or woodland ceramic log set
- o glass fronted

#### e1000s

- 1000mm evoflame® effect
- I & 2kW heat outputs
- e-touch control system
- choice of silver birch or woodland ceramic log set
- fully open fronted fuel bed

## e500gf3

- 495mm evoflame® effect
- I & 2kW heat outputs
- e-touch control system
- choice of silver birch or woodland ceramic log set
- optional extra feature of including SCHOTT CONTURAN® MAGIC anti - reflective front & side glass