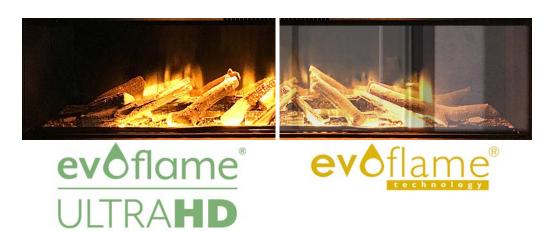

With a choice of effect sizes, from 500mm to 1800mm as well as two or three sided glass models the e-series offers greater scope and choice to any installation.

The evoflame® effect gives the impression of a deep and rich flame picture with a hot ash effect fuel bed via its unique reflectivity.

The flame picture which is produced using LED's can provide up to 50,000 hours of running time. It is fully adjustable through the high and low settings when using the optional remote control.

The **evo**flame ultra **hd**® has the same features as the **evo**flame®, but utilises the latest in non reflective SCHOTT CONTURAN® MAGIC glass technology.

#### SCHOTT CONTURAN® MAGIC

evoflame ultra hd® products use SCHOTT CONTURAN® MAGIC glass that has optical interference properties, and is coated to reduce surface reflections optically by up to 90% making the glass appear invisible.