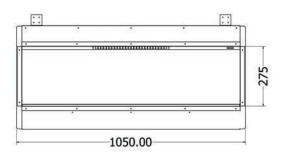

## e1030gf3

- 1000mm evoflame ultra hd® effect
- I & 2kW heat outputs
- e-touch control system
- SCHOTT CONTURAN® MAGIC anti - reflective front & side glass
- o choice of silver birch or woodland ceramic log set

#### e1030gf2

- 1000mm evoflame ultra hd® effect
- I & 2kW heat outputs
- e-touch control system
- SCHOTT CONTURAN® MAGIC anti reflective front & side glass
- choice of silver birch or woodland ceramic log set

## e1030gf

- 1000mm evoflame ultra hd® effect
- I & 2kW heat outputs
- e-touch control system
- SCHOTT CONTURAN® MAGIC
   anti reflective front glass
- choice of silver birch or woodland ceramic log set