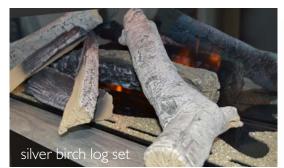

## e1800gf3

- 1750mm evoflame ultra hd® effect
- I & 2kW heat outputs
- e-touch control system
- SCHOTT CONTURAN® MAGIC anti - reflective front & side glass
- o choice of silver birch or woodland ceramic log set

#### e1800gf2

- 1750mm evoflame ultra hd® effect
- I & 2kW heat outputs
- e-touch control system
- SCHOTT CONTURAN® MAGIC anti - reflective front & side glass
- choice of silver birch or woodland ceramic log set

## e1800gf

- 1750mm evoflame ultra hd® effect
- 1 & 2kW heat outputs
- e-touch control system
- SCHOTT CONTURAN® MAGIC anti - reflective front glass
- choice of silver birch or woodland ceramic log set

#### e1500gf3

- 1500mm evoflame ultra hd@ effect
- I & 2kW heat outputs
- e-touch control system
- SCHOTT CONTURAN® MAGIC
   anti reflective front & side glass
- choice of silver birch or woodland ceramic log set

## e1500gf2

- 1500mm evoflame ultra hd® effect
- 1 & 2kW heat outputs
- e-touch control system
- SCHOTT CONTURAN® MAGIC anti - reflective front & side glass
- choice of silver birch or woodland ceramic log set

## e1500gf

- 1500mm evoflame ultra hd@ effect
- I & 2kW heat outputs
- e-touch control system
- SCHOTT CONTURAN® MAGIC
   anti reflective front glass
- choice of silver birch or woodland ceramic log set

## e1030gf3

- 1000mm evoflame ultra hd® effect
- I & 2kW heat outputs
- e-touch control system
- SCHOTT CONTURAN® MAGIC anti - reflective front & side glass
- o choice of silver birch or woodland ceramic log set

#### e1030gf2

- 1000mm evoflame ultra hd® effect
- I & 2kW heat outputs
- e-touch control system
- SCHOTT CONTURAN® MAGIC anti reflective front & side glass
- choice of silver birch or woodland ceramic log set

## e1030gf

- 1000mm evoflame ultra hd® effect
- I & 2kW heat outputs
- e-touch control system
- SCHOTT CONTURAN® MAGIC
   anti reflective front glass
- choice of silver birch or woodland ceramic log set

## e800gf3 / gf2 / gf

- 800mm evoflame ultra hd® effect
- I & 2kW heat outputs
- e-touch control system
- SCHOTT CONTURAN® MAGIC anti - reflective front & side glass
- choice of silver birch or woodland ceramic log set