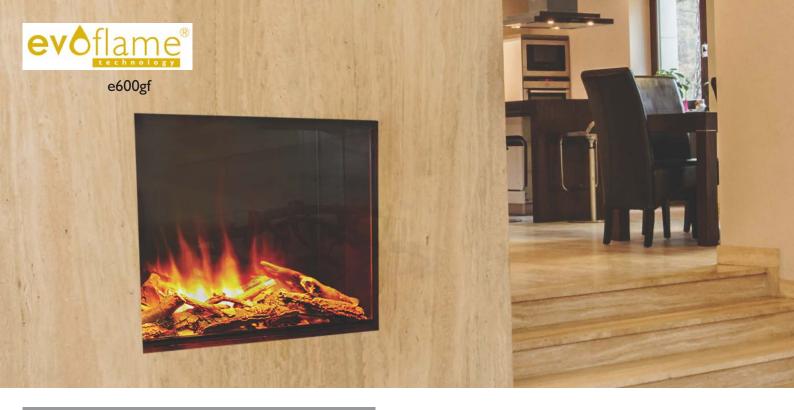

## e600gf

- 637mm evoflame® effect
- I & 2kW heat outputs
- e-touch control system
- mini continental ceramic log set
- glass fronted

e600s