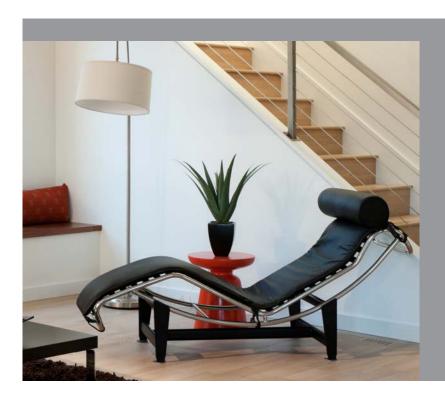

The e-series is our award winning modern day range of built in electric fires, powered by the very latest LED lighting technology.

The simplicity of the e-series enables absolute freedom to create and design individual feature fireplaces, as it is electrical there are no limitations to where a e-series product can be installed.

With a choice of effect sizes, from 500mm to 1800mm as well as two or three sided glass models the e-series offers greater scope and choice to any installation.

The evoflame® effect gives the impression of a deep and rich flame picture with a hot ash effect fuel bed via its unique reflectivity.