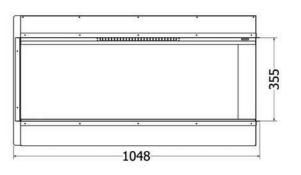

## e1800gf3

- 1750mm evoflame ultra hd® effect
- I & 2kW heat outputs
- e-touch control system
- SCHOTT CONTURAN® MAGIC anti - reflective front & side glass
- o choice of silver birch or woodland ceramic log set

#### e1800gf2

- 1750mm evoflame ultra hd® effect
- I & 2kW heat outputs
- e-touch control system
- SCHOTT CONTURAN® MAGIC anti - reflective front & side glass
- choice of silver birch or woodland ceramic log set

## e1800gf

- 1750mm evoflame ultra hd® effect
- 1 & 2kW heat outputs
- e-touch control system
- SCHOTT CONTURAN® MAGIC anti - reflective front glass
- choice of silver birch or woodland ceramic log set

#### e1500gf3

- 1500mm evoflame ultra hd@ effect
- I & 2kW heat outputs
- e-touch control system
- SCHOTT CONTURAN® MAGIC
   anti reflective front & side glass
- choice of silver birch or woodland ceramic log set

## e1500gf2

- 1500mm evoflame ultra hd® effect
- 1 & 2kW heat outputs
- e-touch control system
- SCHOTT CONTURAN® MAGIC anti - reflective front & side glass
- choice of silver birch or woodland ceramic log set

## e1500gf

- 1500mm evoflame ultra hd@ effect
- I & 2kW heat outputs
- e-touch control system
- SCHOTT CONTURAN® MAGIC
   anti reflective front glass
- choice of silver birch or woodland ceramic log set

## e1030gf3

- 1000mm evoflame ultra hd® effect
- I & 2kW heat outputs
- e-touch control system
- SCHOTT CONTURAN® MAGIC anti - reflective front & side glass
- o choice of silver birch or woodland ceramic log set

#### e1030gf2

- 1000mm evoflame ultra hd® effect
- I & 2kW heat outputs
- e-touch control system
- SCHOTT CONTURAN® MAGIC anti reflective front & side glass
- choice of silver birch or woodland ceramic log set

## e1030gf

- 1000mm evoflame ultra hd® effect
- I & 2kW heat outputs
- e-touch control system
- SCHOTT CONTURAN® MAGIC
   anti reflective front glass
- choice of silver birch or woodland ceramic log set

## e800gf3 / gf2 / gf

- 800mm evoflame ultra hd® effect
- I & 2kW heat outputs
- e-touch control system
- SCHOTT CONTURAN® MAGIC anti - reflective front & side glass
- choice of silver birch or woodland ceramic log set