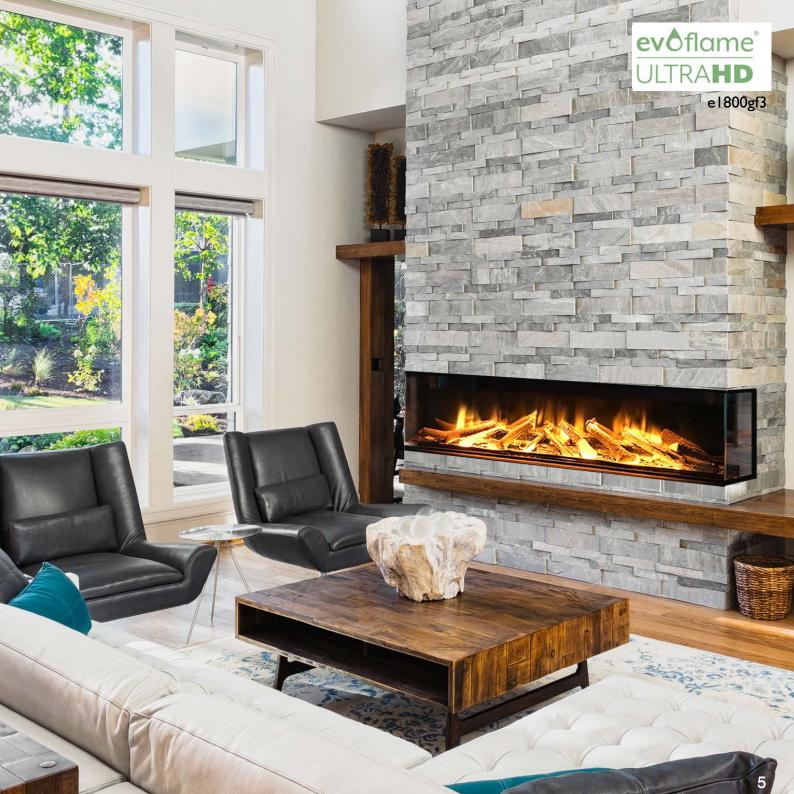

## e1800gf3

- 1750mm evoflame ultra hd® effect
- I & 2kW heat outputs
- e-touch control system
- SCHOTT CONTURAN® MAGIC anti - reflective front & side glass
- o choice of silver birch or woodland ceramic log set