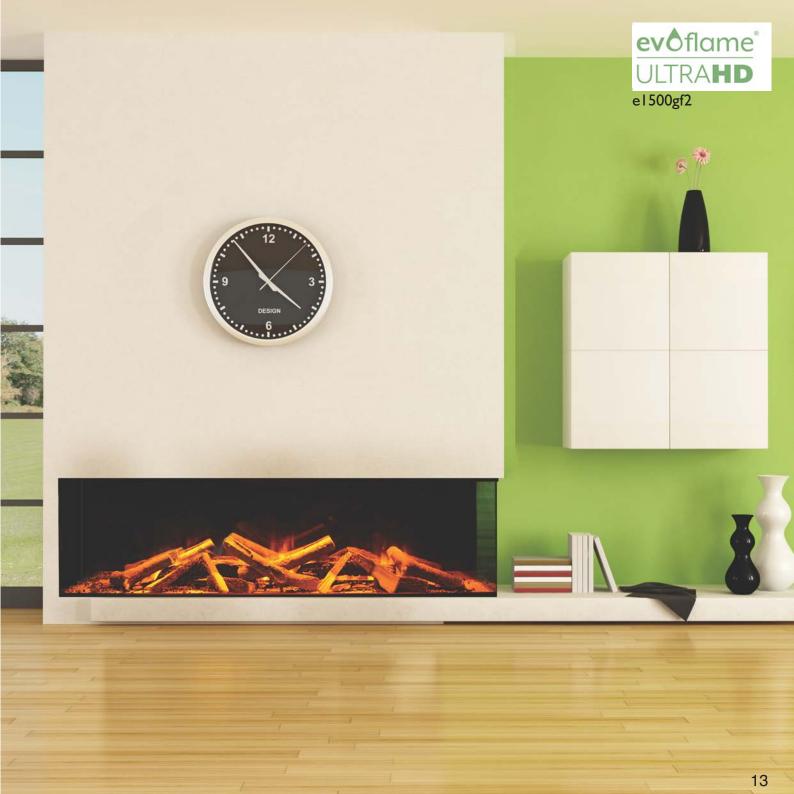

#### e1500gf3

- 1500mm evoflame ultra hd@ effect
- I & 2kW heat outputs
- e-touch control system
- SCHOTT CONTURAN® MAGIC
   anti reflective front & side glass
- choice of silver birch or woodland ceramic log set

## e1500gf2

- 1500mm evoflame ultra hd® effect
- 1 & 2kW heat outputs
- e-touch control system
- SCHOTT CONTURAN® MAGIC anti - reflective front & side glass
- choice of silver birch or woodland ceramic log set