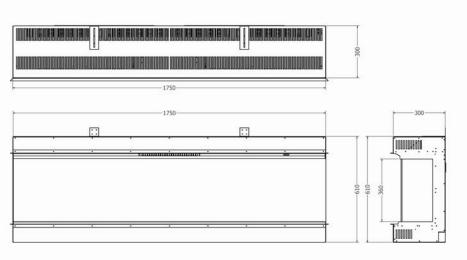

## e1800gf3

- 1750mm evoflame ultra hd® effect
- I & 2kW heat outputs
- e-touch control system
- SCHOTT CONTURAN® MAGIC anti - reflective front & side glass
- o choice of silver birch or woodland ceramic log set

#### e1800gf2

- 1750mm evoflame ultra hd® effect
- I & 2kW heat outputs
- e-touch control system
- SCHOTT CONTURAN® MAGIC anti - reflective front & side glass
- choice of silver birch or woodland ceramic log set

## e1800gf

- 1750mm evoflame ultra hd® effect
- 1 & 2kW heat outputs
- e-touch control system
- SCHOTT CONTURAN® MAGIC anti - reflective front glass
- choice of silver birch or woodland ceramic log set