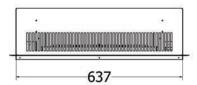

## e600gf

- 637mm evoflame® effect
- I & 2kW heat outputs
- e-touch control system
- mini continental ceramic log set
- glass fronted

e600s

#### e600s

- 637mm evoflame® effect
- I & 2kW heat outputs
- e-touch control system
- choice of sliver birch or woodland ceramic log set
- fully open fronted fuel bed