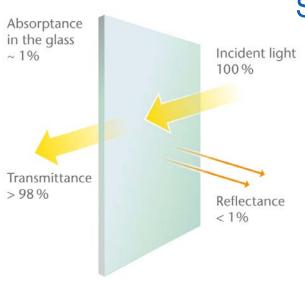

#### SCHOTT CONTURAN® MAGIC

evoflame ultra hd® products use SCHOTT CONTURAN® MAGIC glass that has optical interference properties, and is coated to reduce surface reflections optically by up to 90% making the glass appear invisible.