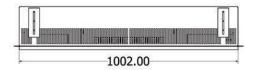

#### e1000s

- 1000mm evoflame® effect
- I & 2kW heat outputs
- e-touch control system
- choice of silver birch or woodland ceramic log set
- fully open fronted fuel bed