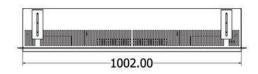

## e1030gf3

- 1000mm evoflame ultra hd® effect
- I & 2kW heat outputs
- e-touch control system
- SCHOTT CONTURAN® MAGIC anti - reflective front & side glass
- o choice of silver birch or woodland ceramic log set

#### e1030gf2

- 1000mm evoflame ultra hd® effect
- I & 2kW heat outputs
- e-touch control system
- SCHOTT CONTURAN® MAGIC anti reflective front & side glass
- choice of silver birch or woodland ceramic log set

## e1030gf

- 1000mm evoflame ultra hd® effect
- I & 2kW heat outputs
- e-touch control system
- SCHOTT CONTURAN® MAGIC
   anti reflective front glass
- choice of silver birch or woodland ceramic log set