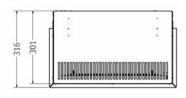

nted











e600s









#### e600s

- 637mm evoflame® effect
- I & 2kW heat outputs
- e-touch control system
- choice of sliver birch or woodland ceramic log set
- fully open fronted fuel bed







## e1000gf

- 1000mm evoflame® effect
- I & 2kW heat outputs
- e-touch control system
- choice of silver birch or woodland ceramic log set
- o glass fronted



















#### e1000s

- 1000mm evoflame® effect
- I & 2kW heat outputs
- e-touch control system
- choice of silver birch or woodland ceramic log set
- fully open fronted fuel bed







## e500gf3

- 495mm evoflame® effect
- I & 2kW heat outputs
- e-touch control system
- choice of silver birch or woodland ceramic log set
- optional extra feature of including SCHOTT CONTURAN® MAGIC anti - reflective front & side glass















Both evoflame® & evoflame ultra hd® products come as standard with e-touch® control system, hand painted ceramic logs with the added realism of vermiculite and embers.



#### e-touch

The e-touch® allows complete controllability of any e-series product. The control system is a fully portable, rechargable bluetooth based touch screen unit, featuring a built-in thermostat enabling you to regulate and maintain the selected room tempreture with ease.

#### SCHOTT CONTURAN® MAGIC



evoflame ultra hd® products use SCHOTT CONTURAN® MAGIC glass that has optical interference properties, and is coated to reduce surface reflections optically by up to 90% making the glass appear invisible.



# www.evonicfires.co.uk