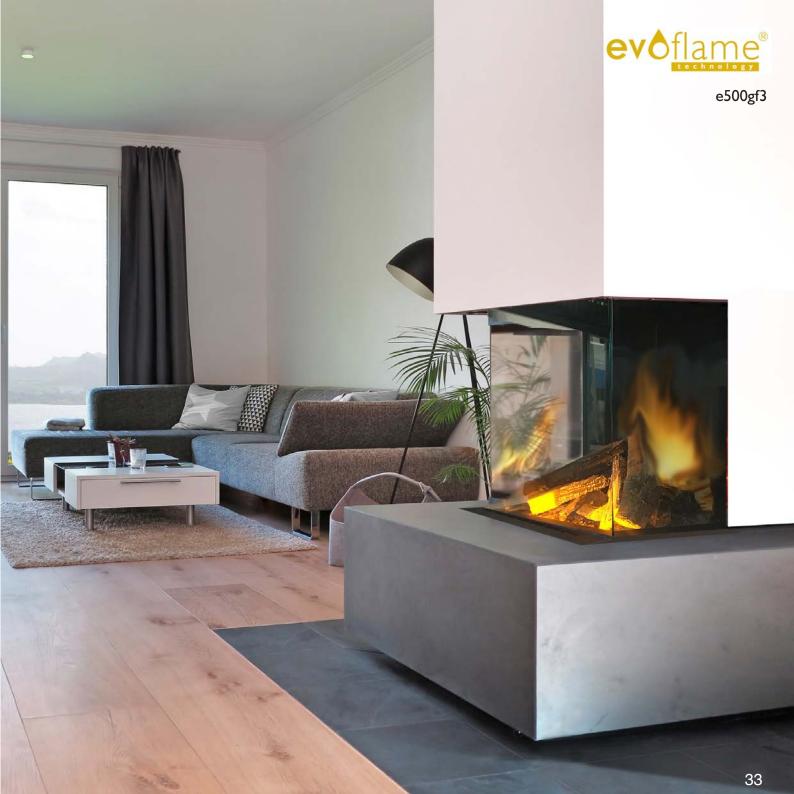

## e500gf3

- 495mm evoflame® effect
- I & 2kW heat outputs
- e-touch control system
- choice of silver birch or woodland ceramic log set
- optional extra feature of including SCHOTT CONTURAN® MAGIC anti - reflective front & side glass