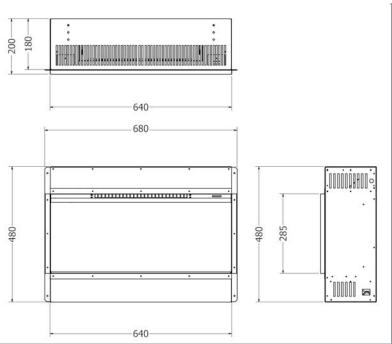

#### e700s

- 640mm evoflame® effect
- I & 2kW heat outputs
- e-touch control system
- choice of silver birch or woodland ceramic log set
- fully open fronted fuel bed

silver birch log set

woodland log set