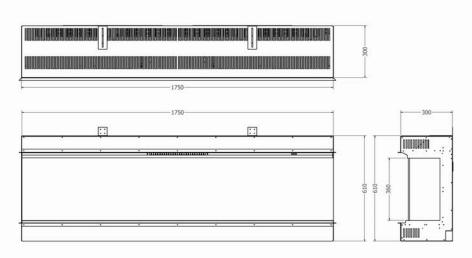

## e1800gf3

- 1750mm evoflame ultra hd® effect
- I & 2kW heat outputs
- e-touch control system
- SCHOTT CONTURAN® MAGIC anti - reflective front & side glass
- o choice of silver birch or woodland ceramic log set