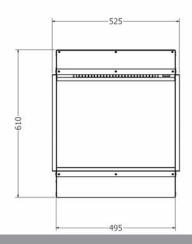

ed











e600s









#### e600s

- 637mm evoflame® effect
- I & 2kW heat outputs
- e-touch control system
- choice of sliver birch or woodland ceramic log set
- fully open fronted fuel bed







## e1000gf

- 1000mm evoflame® effect
- I & 2kW heat outputs
- e-touch control system
- choice of silver birch or woodland ceramic log set
- o glass fronted



















#### e1000s

- 1000mm evoflame® effect
- I & 2kW heat outputs
- e-touch control system
- choice of silver birch or woodland ceramic log set
- fully open fronted fuel bed







## e500gf3

- 495mm evoflame® effect
- I & 2kW heat outputs
- e-touch control system
- choice of silver birch or woodland ceramic log set
- optional extra feature of including SCHOTT CONTURAN® MAGIC anti - reflective front & side glass















Both evoflame® & evoflame ultra hd® products come as standard with e-touch® control system, hand painted ceramic logs with the added realism of vermiculite and embers.



#### e-touch

The e-touch® allows complete controllability of any e-series product. The control system is a fully portable, rechargable bluetooth based touch screen unit, featuring a built-in thermostat enabling you to regulate and maintain the selected room tempreture with ease.

#### SCHOTT CONTURAN® MAGIC



evoflame ultra hd® products use SCHOTT CONTURAN® MAGIC glass that has optical interference properties, and is coated to reduce surface reflections optically by up to 90% making the glass appear invisible.



# www.evonicfires.co.uk