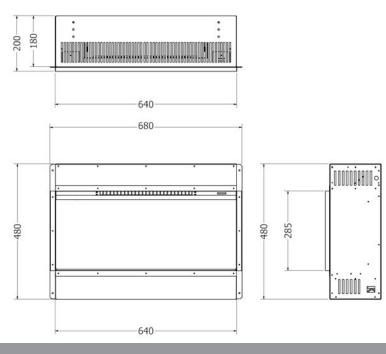

## e700gf

- 60 evoflame® effect
- I & 2kW heat outputs
- e-touch control system
- mini continental ceramic log set
- glass fronted