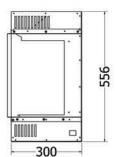

## e1800gf3

- 1750mm evoflame ultra hd® effect
- I & 2kW heat outputs
- e-touch control system
- SCHOTT CONTURAN® MAGIC anti - reflective front & side glass
- o choice of silver birch or woodland ceramic log set

#### e1800gf2

- 1750mm evoflame ultra hd® effect
- I & 2kW heat outputs
- e-touch control system
- SCHOTT CONTURAN® MAGIC anti - reflective front & side glass
- choice of silver birch or woodland ceramic log set

## e1800gf

- 1750mm evoflame ultra hd® effect
- 1 & 2kW heat outputs
- e-touch control system
- SCHOTT CONTURAN® MAGIC anti - reflective front glass
- choice of silver birch or woodland ceramic log set

#### e1500gf3

- 1500mm evoflame ultra hd@ effect
- I & 2kW heat outputs
- e-touch control system
- SCHOTT CONTURAN® MAGIC
   anti reflective front & side glass
- choice of silver birch or woodland ceramic log set

## e1500gf2

- 1500mm evoflame ultra hd® effect
- 1 & 2kW heat outputs
- e-touch control system
- SCHOTT CONTURAN® MAGIC anti - reflective front & side glass
- choice of silver birch or woodland ceramic log set

## e1500gf

- 1500mm evoflame ultra hd@ effect
- I & 2kW heat outputs
- e-touch control system
- SCHOTT CONTURAN® MAGIC
   anti reflective front glass
- choice of silver birch or woodland ceramic log set

## e1030gf3

- 1000mm evoflame ultra hd® effect
- I & 2kW heat outputs
- e-touch control system
- SCHOTT CONTURAN® MAGIC anti - reflective front & side glass
- o choice of silver birch or woodland ceramic log set

#### e1030gf2

- 1000mm evoflame ultra hd® effect
- I & 2kW heat outputs
- e-touch control system
- SCHOTT CONTURAN® MAGIC anti reflective front & side glass
- choice of silver birch or woodland ceramic log set

## e1030gf

- 1000mm evoflame ultra hd® effect
- I & 2kW heat outputs
- e-touch control system
- SCHOTT CONTURAN® MAGIC
   anti reflective front glass
- choice of silver birch or woodland ceramic log set

## e800gf3 / gf2 / gf

- 800mm evoflame ultra hd® effect
- I & 2kW heat outputs
- e-touch control system
- SCHOTT CONTURAN® MAGIC anti - reflective front & side glass
- choice of silver birch or woodland ceramic log set