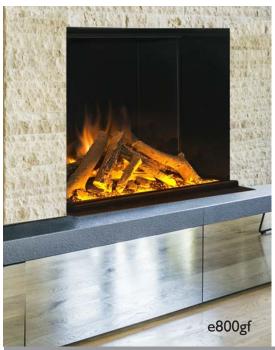

## e800gf3 / gf2 / gf

- 800mm evoflame ultra hd® effect
- I & 2kW heat outputs
- e-touch control system
- SCHOTT CONTURAN® MAGIC anti - reflective front & side glass
- choice of silver birch or woodland ceramic log set