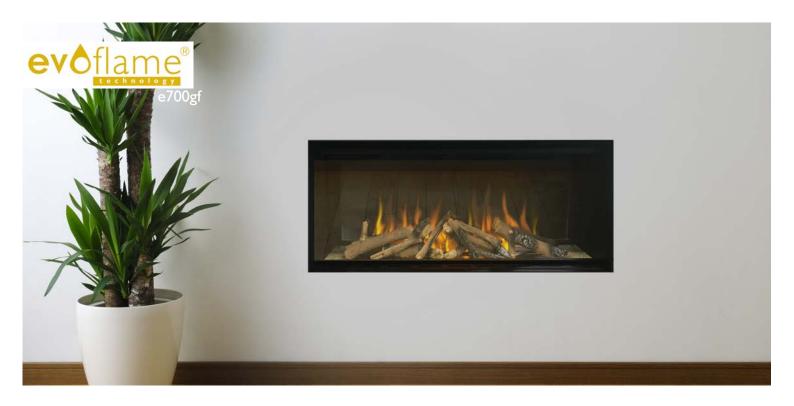

## e700gf

- 60 evoflame® effect
- I & 2kW heat outputs
- e-touch control system
- mini continental ceramic log set
- glass fronted