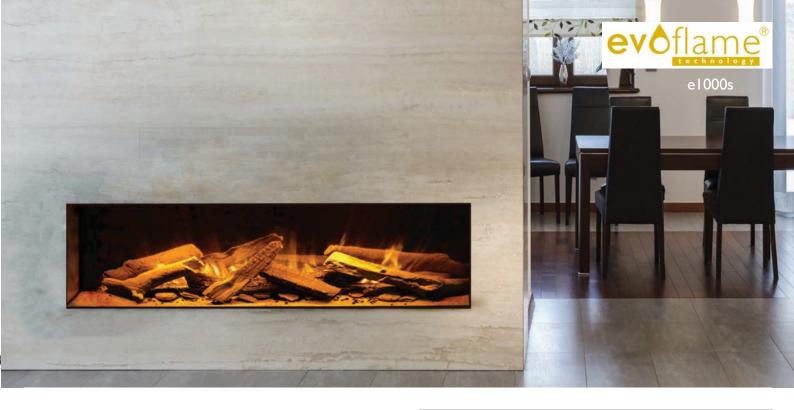

#### e1000s

- 1000mm evoflame® effect
- I & 2kW heat outputs
- e-touch control system
- choice of silver birch or woodland ceramic log set
- fully open fronted fuel bed