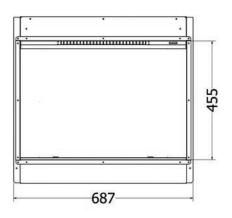

## e1000gf

- 1000mm evoflame® effect
- I & 2kW heat outputs
- e-touch control system
- choice of silver birch or woodland ceramic log set
- o glass fronted

#### e1000s

- 1000mm evoflame® effect
- I & 2kW heat outputs
- e-touch control system
- choice of silver birch or woodland ceramic log set
- fully open fronted fuel bed