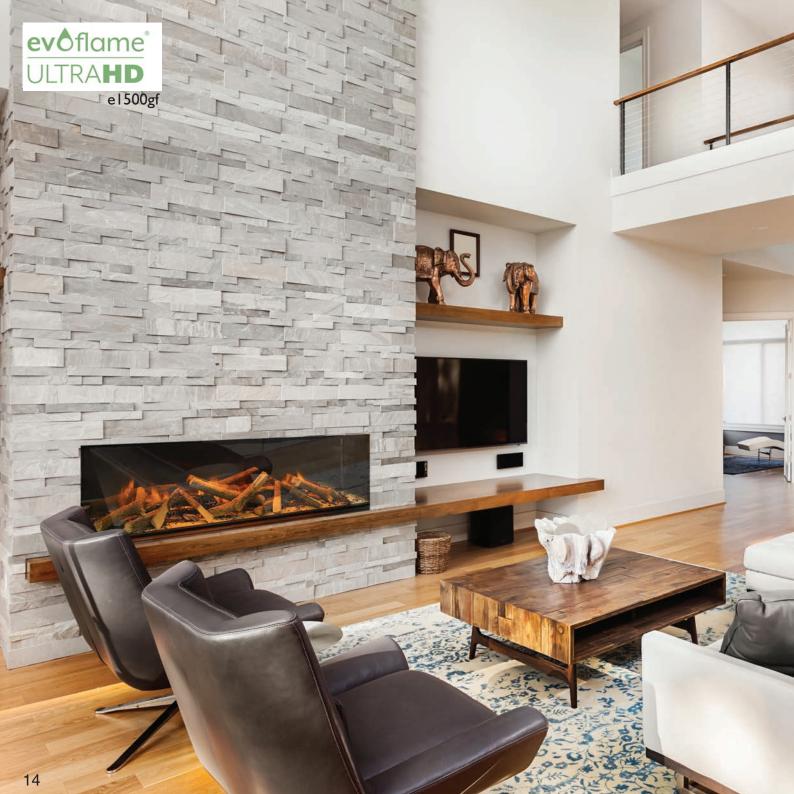

## e1500gf

- 1500mm evoflame ultra hd@ effect
- I & 2kW heat outputs
- e-touch control system
- SCHOTT CONTURAN® MAGIC
   anti reflective front glass
- choice of silver birch or woodland ceramic log set