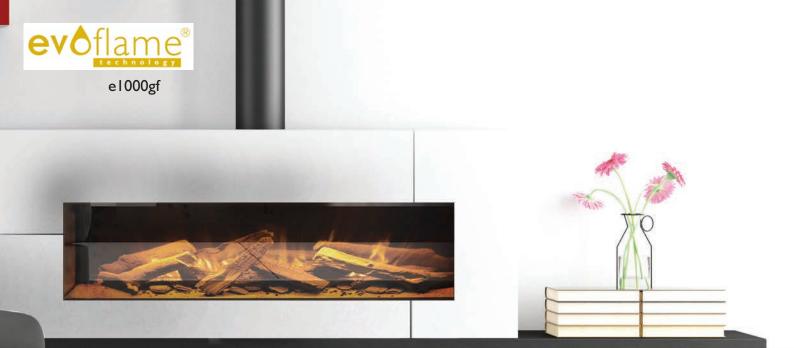

## e1000gf

- 1000mm evoflame® effect
- I & 2kW heat outputs
- e-touch control system
- choice of silver birch or woodland ceramic log set
- o glass fronted