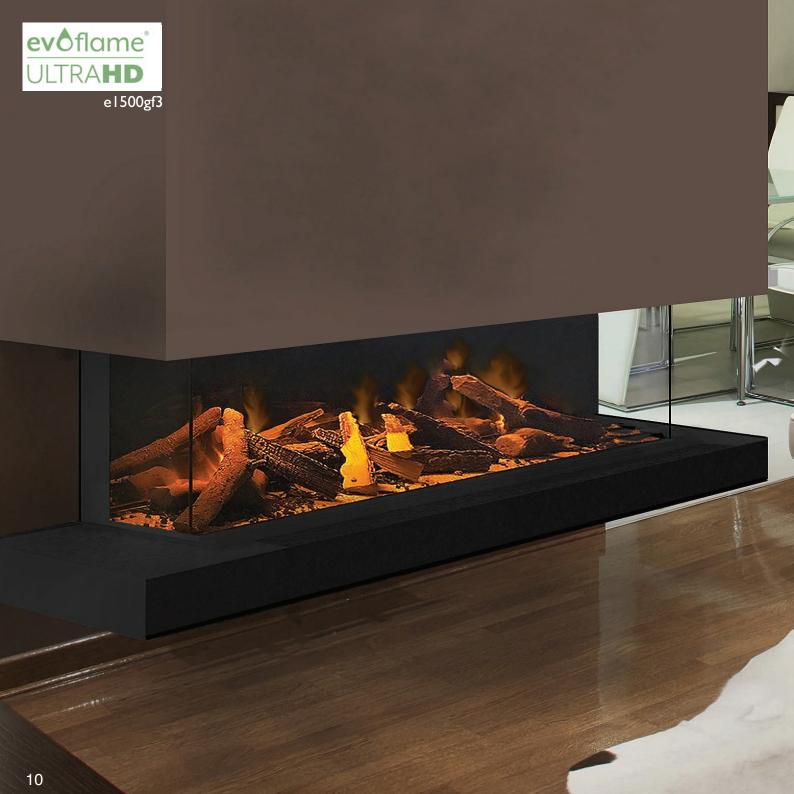

#### e1500gf3

- 1500mm evoflame ultra hd@ effect
- I & 2kW heat outputs
- e-touch control system
- SCHOTT CONTURAN® MAGIC
   anti reflective front & side glass
- choice of silver birch or woodland ceramic log set