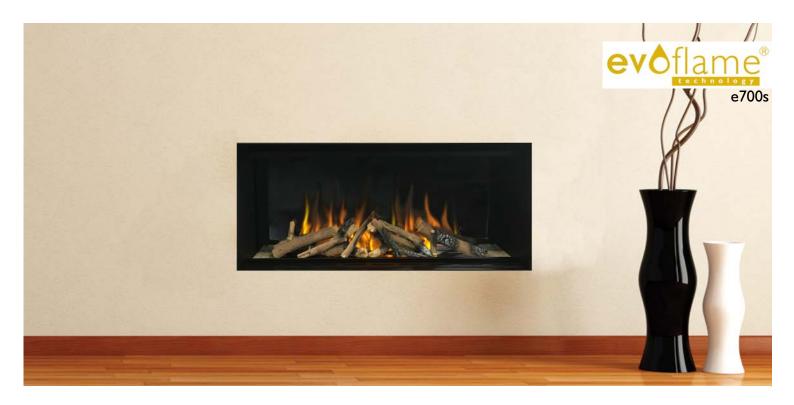

#### e700s

- 640mm evoflame® effect
- I & 2kW heat outputs
- e-touch control system
- choice of silver birch or woodland ceramic log set
- fully open fronted fuel bed

silver birch log set

woodland log set