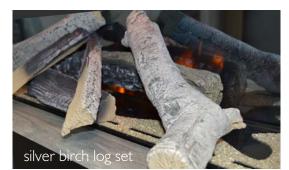

## e1800gf3

- 1750mm evoflame ultra hd® effect
- I & 2kW heat outputs
- e-touch control system
- SCHOTT CONTURAN® MAGIC anti - reflective front & side glass
- o choice of silver birch or woodland ceramic log set

#### e1800gf2

- 1750mm evoflame ultra hd® effect
- I & 2kW heat outputs
- e-touch control system
- SCHOTT CONTURAN® MAGIC anti - reflective front & side glass
- choice of silver birch or woodland ceramic log set

## e1800gf

- 1750mm evoflame ultra hd® effect
- 1 & 2kW heat outputs
- e-touch control system
- SCHOTT CONTURAN® MAGIC anti - reflective front glass
- choice of silver birch or woodland ceramic log set

#### e1500gf3

- 1500mm evoflame ultra hd@ effect
- I & 2kW heat outputs
- e-touch control system
- SCHOTT CONTURAN® MAGIC
   anti reflective front & side glass
- choice of silver birch or woodland ceramic log set

## e1500gf2

- 1500mm evoflame ultra hd® effect
- 1 & 2kW heat outputs
- e-touch control system
- SCHOTT CONTURAN® MAGIC anti - reflective front & side glass
- choice of silver birch or woodland ceramic log set

## e1500gf

- 1500mm evoflame ultra hd@ effect
- I & 2kW heat outputs
- e-touch control system
- SCHOTT CONTURAN® MAGIC
   anti reflective front glass
- choice of silver birch or woodland ceramic log set

## e1030gf3

- 1000mm evoflame ultra hd® effect
- I & 2kW heat outputs
- e-touch control system
- SCHOTT CONTURAN® MAGIC anti - reflective front & side glass
- o choice of silver birch or woodland ceramic log set

#### e1030gf2

- 1000mm evoflame ultra hd® effect
- I & 2kW heat outputs
- e-touch control system
- SCHOTT CONTURAN® MAGIC anti reflective front & side glass
- choice of silver birch or woodland ceramic log set

## e1030gf

- 1000mm evoflame ultra hd® effect
- I & 2kW heat outputs
- e-touch control system
- SCHOTT CONTURAN® MAGIC
   anti reflective front glass
- choice of silver birch or woodland ceramic log set

## e800gf3 / gf2 / gf

- 800mm evoflame ultra hd® effect
- I & 2kW heat outputs
- e-touch control system
- SCHOTT CONTURAN® MAGIC anti - reflective front & side glass
- choice of silver birch or woodland ceramic log set