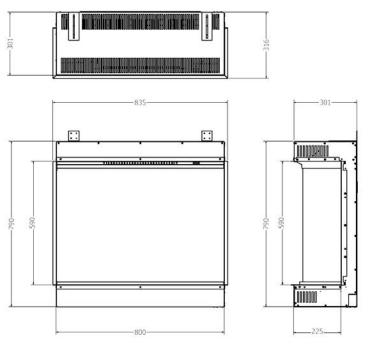

## e800gf3 / gf2 / gf

- 800mm evoflame ultra hd® effect
- I & 2kW heat outputs
- e-touch control system
- SCHOTT CONTURAN® MAGIC anti - reflective front & side glass
- choice of silver birch or woodland ceramic log set