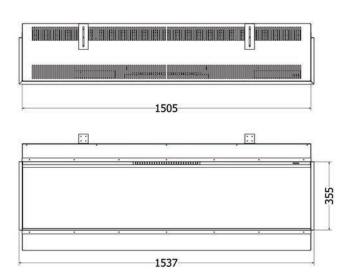

## e1800gf3

- 1750mm evoflame ultra hd® effect
- I & 2kW heat outputs
- e-touch control system
- SCHOTT CONTURAN® MAGIC anti - reflective front & side glass
- o choice of silver birch or woodland ceramic log set

#### e1800gf2

- 1750mm evoflame ultra hd® effect
- I & 2kW heat outputs
- e-touch control system
- SCHOTT CONTURAN® MAGIC anti - reflective front & side glass
- choice of silver birch or woodland ceramic log set

## e1800gf

- 1750mm evoflame ultra hd® effect
- 1 & 2kW heat outputs
- e-touch control system
- SCHOTT CONTURAN® MAGIC anti - reflective front glass
- choice of silver birch or woodland ceramic log set