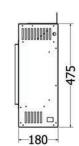

#### e1000s

- 1000mm evoflame® effect
- I & 2kW heat outputs
- e-touch control system
- choice of silver birch or woodland ceramic log set
- fully open fronted fuel bed