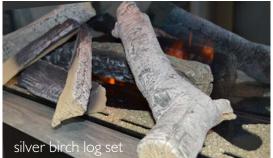

## e1800gf3

- 1750mm evoflame ultra hd® effect
- I & 2kW heat outputs
- e-touch control system
- SCHOTT CONTURAN® MAGIC anti - reflective front & side glass
- o choice of silver birch or woodland ceramic log set

#### e1800gf2

- 1750mm evoflame ultra hd® effect
- I & 2kW heat outputs
- e-touch control system
- SCHOTT CONTURAN® MAGIC anti - reflective front & side glass
- choice of silver birch or woodland ceramic log set

## e1800gf

- 1750mm evoflame ultra hd® effect
- 1 & 2kW heat outputs
- e-touch control system
- SCHOTT CONTURAN® MAGIC anti - reflective front glass
- choice of silver birch or woodland ceramic log set

#### e1500gf3

- 1500mm evoflame ultra hd@ effect
- I & 2kW heat outputs
- e-touch control system
- SCHOTT CONTURAN® MAGIC
   anti reflective front & side glass
- choice of silver birch or woodland ceramic log set

## e1500gf2

- 1500mm evoflame ultra hd® effect
- 1 & 2kW heat outputs
- e-touch control system
- SCHOTT CONTURAN® MAGIC anti - reflective front & side glass
- choice of silver birch or woodland ceramic log set

## e1500gf

- 1500mm evoflame ultra hd@ effect
- I & 2kW heat outputs
- e-touch control system
- SCHOTT CONTURAN® MAGIC
   anti reflective front glass
- choice of silver birch or woodland ceramic log set

## e1030gf3

- 1000mm evoflame ultra hd® effect
- I & 2kW heat outputs
- e-touch control system
- SCHOTT CONTURAN® MAGIC anti - reflective front & side glass
- o choice of silver birch or woodland ceramic log set

#### e1030gf2

- 1000mm evoflame ultra hd® effect
- I & 2kW heat outputs
- e-touch control system
- SCHOTT CONTURAN® MAGIC anti reflective front & side glass
- choice of silver birch or woodland ceramic log set

## e1030gf

- 1000mm evoflame ultra hd® effect
- I & 2kW heat outputs
- e-touch control system
- SCHOTT CONTURAN® MAGIC
   anti reflective front glass
- choice of silver birch or woodland ceramic log set

## e800gf3 / gf2 / gf

- 800mm evoflame ultra hd® effect
- I & 2kW heat outputs
- e-touch control system
- SCHOTT CONTURAN® MAGIC anti - reflective front & side glass
- choice of silver birch or woodland ceramic log set