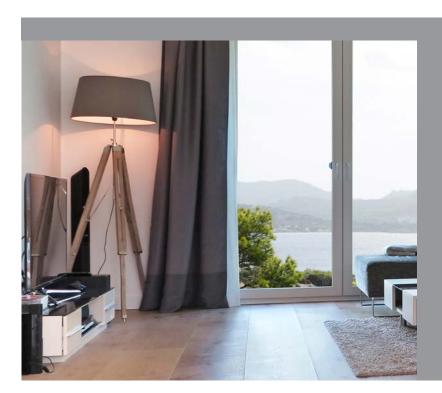

The e-series is our award winning modern day range of built in electric fires, powered by the very latest LED lighting technology.

The simplicity of the e-series enables absolute freedom to create and design individual feature fireplaces, as it is electrical there are no limitations to where a e-series product can be installed.

With a choice of effect sizes, from 500mm to 1800mm as well as two or three sided glass models the e-series offers greater scope and choice to any installation.

The evoflame® effect gives the impression of a deep and rich flame picture with a hot ash effect fuel bed via its unique reflectivity.