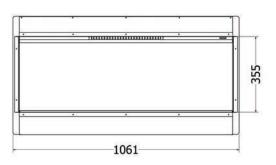

## e800gf3 / gf2 / gf

- 800mm evoflame ultra hd® effect
- I & 2kW heat outputs
- e-touch control system
- SCHOTT CONTURAN® MAGIC anti - reflective front & side glass
- choice of silver birch or woodland ceramic log set