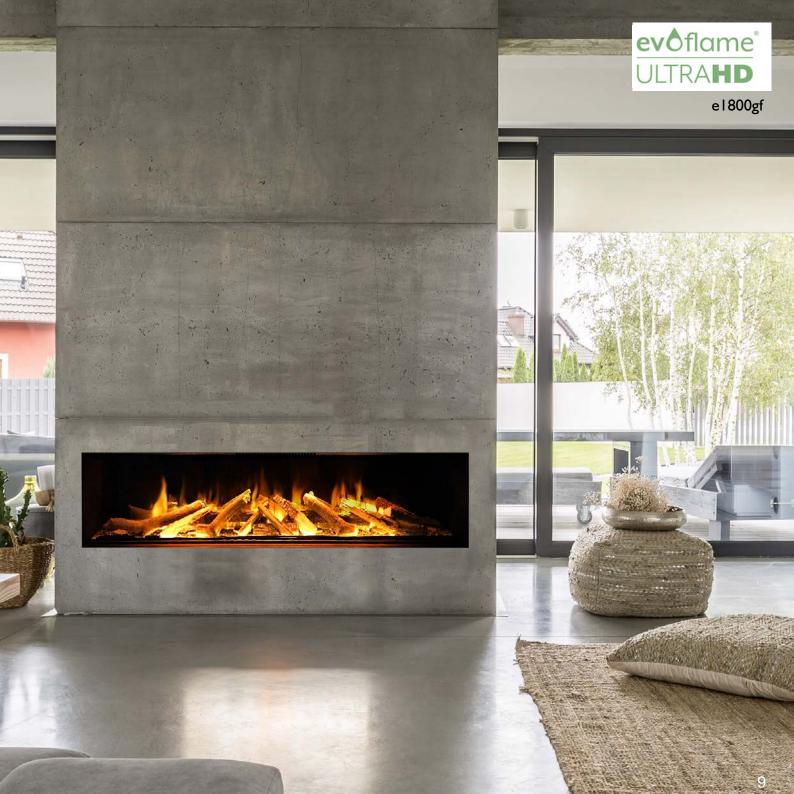

## e1800gf

- 1750mm evoflame ultra hd® effect
- 1 & 2kW heat outputs
- e-touch control system
- SCHOTT CONTURAN® MAGIC anti - reflective front glass
- choice of silver birch or woodland ceramic log set