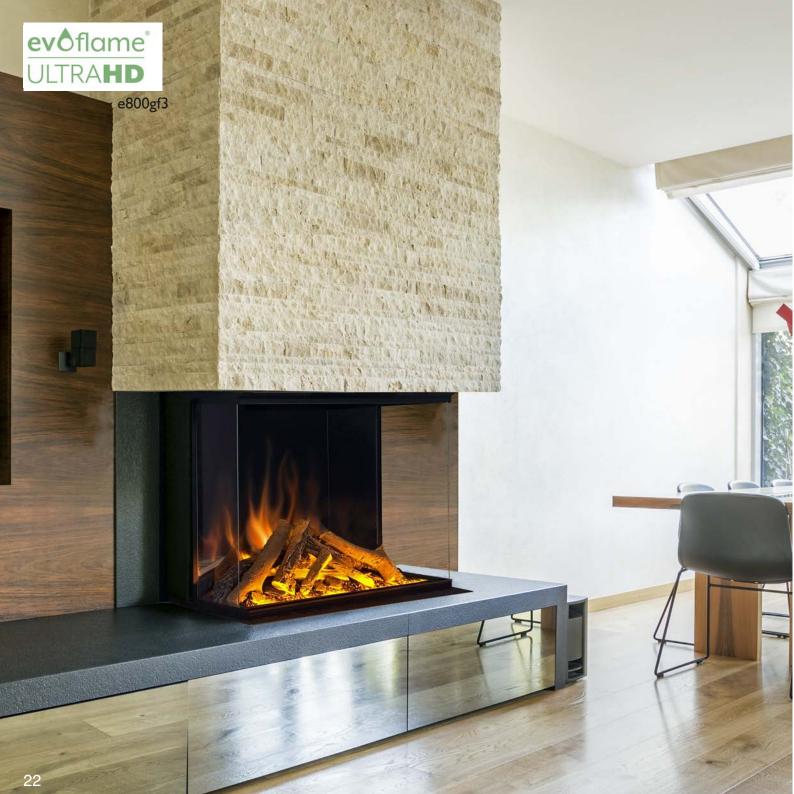

## e800gf3 / gf2 / gf

- 800mm evoflame ultra hd® effect
- I & 2kW heat outputs
- e-touch control system
- SCHOTT CONTURAN® MAGIC anti - reflective front & side glass
- choice of silver birch or woodland ceramic log set