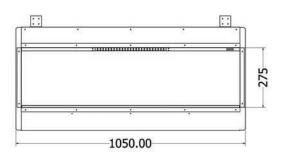

#### e1000s

- 1000mm evoflame® effect
- I & 2kW heat outputs
- e-touch control system
- choice of silver birch or woodland ceramic log set
- fully open fronted fuel bed