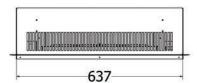

## e600gf

- 637mm evoflame® effect
- I & 2kW heat outputs
- e-touch control system
- mini continental ceramic log set
- glass fronted

e600s