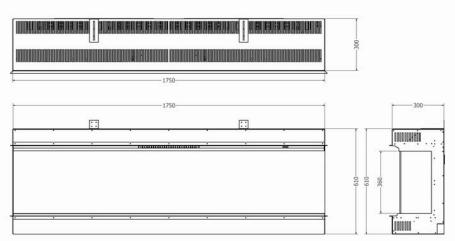

## e1800gf3

- 1750mm evoflame ultra hd® effect
- I & 2kW heat outputs
- e-touch control system
- SCHOTT CONTURAN® MAGIC anti - reflective front & side glass
- o choice of silver birch or woodland ceramic log set

#### e1800gf2

- 1750mm evoflame ultra hd® effect
- I & 2kW heat outputs
- e-touch control system
- SCHOTT CONTURAN® MAGIC anti - reflective front & side glass
- choice of silver birch or woodland ceramic log set

## e1800gf

- 1750mm evoflame ultra hd® effect
- 1 & 2kW heat outputs
- e-touch control system
- SCHOTT CONTURAN® MAGIC anti - reflective front glass
- choice of silver birch or woodland ceramic log set