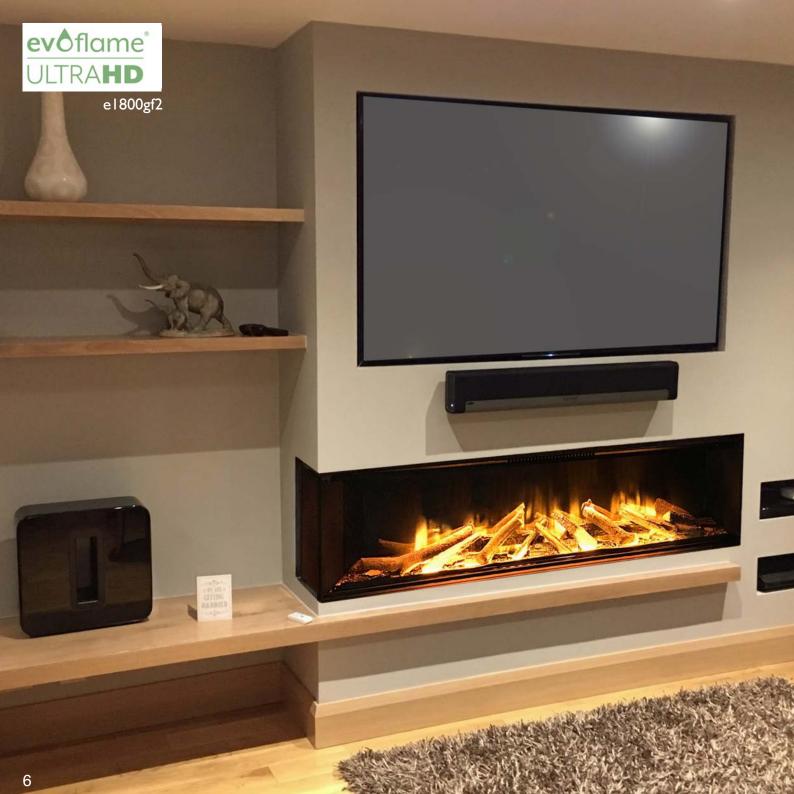

#### e1800gf2

- 1750mm evoflame ultra hd® effect
- I & 2kW heat outputs
- e-touch control system
- SCHOTT CONTURAN® MAGIC anti - reflective front & side glass
- choice of silver birch or woodland ceramic log set