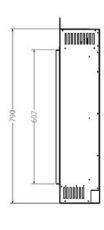

#### e710s

- o 700mm evoflame® effect
- I & 2kW heat outputs
- e-touch control system
- choice of sliver birch or woodland ceramic log set
- o fully open fronted fuel bed