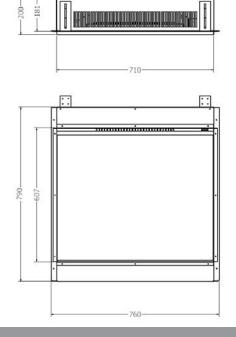

#### e-touch

The e-touch® allows complete controllability of any e-series product. The control system is a fully portable, rechargable bluetooth based touch screen unit, featuring a built-in thermostat enabling you to regulate and maintain the selected room tempreture with ease.