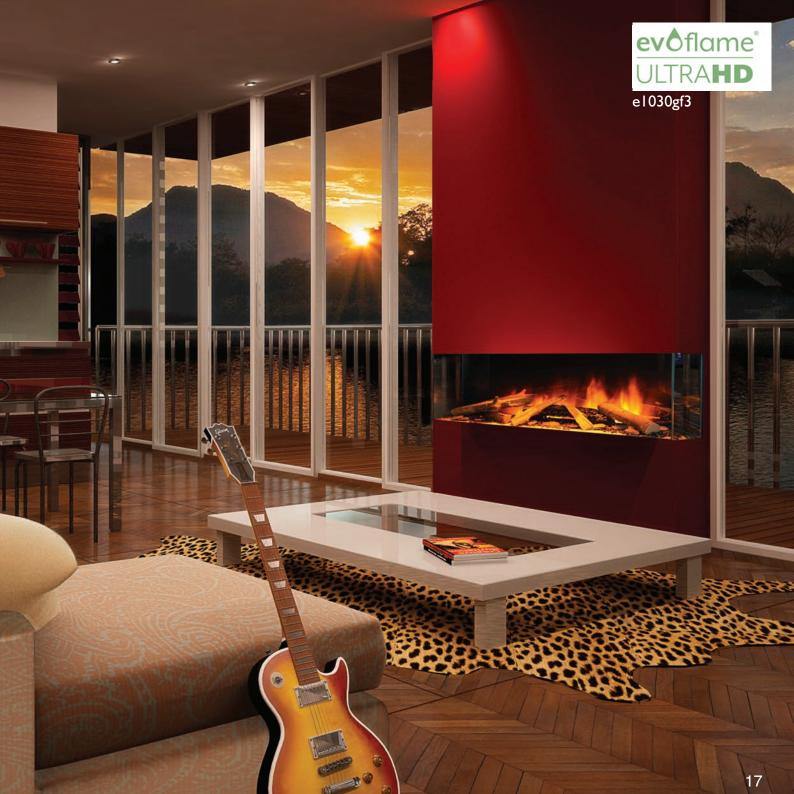

## e1030gf3

- 1000mm evoflame ultra hd® effect
- I & 2kW heat outputs
- e-touch control system
- SCHOTT CONTURAN® MAGIC anti - reflective front & side glass
- o choice of silver birch or woodland ceramic log set