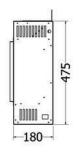

h control system
- mini continental ceramic log set
- glass fronted







#### e700s

- 640mm evoflame® effect
- I & 2kW heat outputs
- e-touch control system
- choice of silver birch or woodland ceramic log set
- fully open fronted fuel bed



silver birch log set



woodland log set



## e600gf

- 637mm evoflame® effect
- I & 2kW heat outputs
- e-touch control system
- mini continental ceramic log set
- glass fronted











e600s









#### e600s

- 637mm evoflame® effect
- I & 2kW heat outputs
- e-touch control system
- choice of sliver birch or woodland ceramic log set
- fully open fronted fuel bed







## e1000gf

- 1000mm evoflame® effect
- I & 2kW heat outputs
- e-touch control system
- choice of silver birch or woodland ceramic log set
- o glass fronted



















#### e1000s

- 1000mm evoflame® effect
- I & 2kW heat outputs
- e-touch control system
- choice of silver birch or woodland ceramic log set
- fully open fronted fuel bed







## e500gf3

- 495mm evoflame® effect
- I & 2kW heat outputs
- e-touch control system
- choice of silver birch or woodland ceramic log set
- optional extra feature of including SCHOTT CONTURAN® MAGIC anti - reflective front & side glass















Both evoflame® & evoflame ultra hd® products come as standard with e-touch® control system, hand painted ceramic logs with the added realism of vermiculite and embers.



#### e-touch

The e-touch® allows complete controllability of any e-series product. The control system is a fully portable, rechargable bluetooth based touch screen unit, featuring a built-in thermos