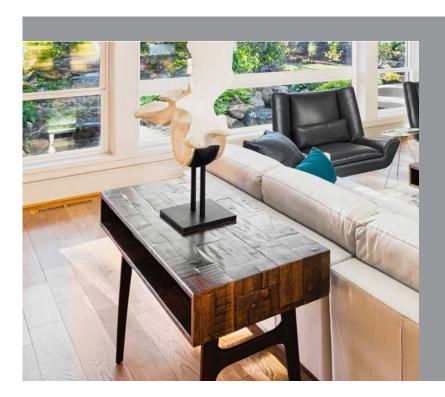

The e-series is our award winning modern day range of built in electric fires, powered by the very latest LED lighting technology.

The simplicity of the e-series enables absolute freedom to create and design individual feature fireplaces, as it is electrical there are no limitations to where a e-series product can be installed.

With a choice of effect sizes, from 500mm to 1800mm as well as two or three sided glass models the e-series offers greater scope and choice to any installation.

The evoflame® effect gives the impression of a deep and rich flame picture with a hot ash effect fuel bed via its unique reflectivity.