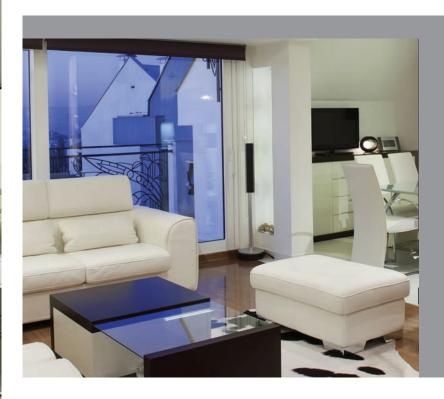

The e-series is our award winning modern day range of built in electric fires, powered by the very latest LED lighting technology.

The simplicity of the e-series enables absolute freedom to create and design individual feature fireplaces, as it is electrical there are no limitations to where a e-series product can be installed.

With a choice of effect sizes, from 500mm to 1800mm as well as two or three sided glass models the e-series offers greater scope and choice to any installation.

The evoflame® effect gives the impression of a deep and rich flame picture with a hot ash effect fuel bed via its unique reflectivity.