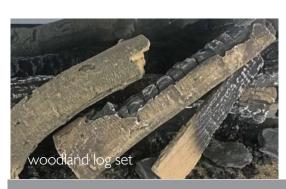

woodland log set

#### e700s

- 640mm evoflame® effect
- I & 2kW heat outputs
- e-touch control system
- choice of silver birch or woodland ceramic log set
- fully open fronted fuel bed

silver birch log set

woodland log set