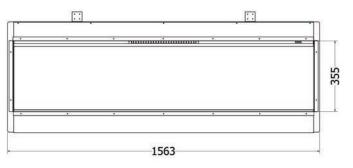

#### e1500gf3

- 1500mm evoflame ultra hd@ effect
- I & 2kW heat outputs
- e-touch control system
- SCHOTT CONTURAN® MAGIC
   anti reflective front & side glass
- choice of silver birch or woodland ceramic log set

## e1500gf2

- 1500mm evoflame ultra hd® effect
- 1 & 2kW heat outputs
- e-touch control system
- SCHOTT CONTURAN® MAGIC anti - reflective front & side glass
- choice of silver birch or woodland ceramic log set

## e1500gf

- 1500mm evoflame ultra hd@ effect
- I & 2kW heat outputs
- e-touch control system
- SCHOTT CONTURAN® MAGIC
   anti reflective front glass
- choice of silver birch or woodland ceramic log set