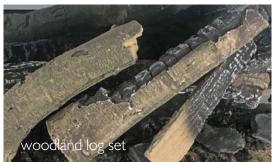

rol system
- SCHOTT CONTURAN® MAGIC anti - reflective front & side glass
- o choice of silver birch or woodland ceramic log set











#### e1800gf2

- 1750mm evoflame ultra hd® effect
- I & 2kW heat outputs
- e-touch control system
- SCHOTT CONTURAN® MAGIC anti - reflective front & side glass
- choice of silver birch or woodland ceramic log set











## e1800gf

- 1750mm evoflame ultra hd® effect
- 1 & 2kW heat outputs
- e-touch control system
- SCHOTT CONTURAN® MAGIC anti - reflective front glass
- choice of silver birch or woodland ceramic log set













#### e1500gf3

- 1500mm evoflame ultra hd@ effect
- I & 2kW heat outputs
- e-touch control system
- SCHOTT CONTURAN® MAGIC
   anti reflective front & side glass
- choice of silver birch or woodland ceramic log set









## e1500gf2

- 1500mm evoflame ultra hd® effect
- 1 & 2kW heat outputs
- e-touch control system
- SCHOTT CONTURAN® MAGIC anti - reflective front & side glass
- choice of silver birch or woodland ceramic log set















## e1500gf

- 1500mm evoflame ultra hd@ effect
- I & 2kW heat outputs
- e-touch control system
- SCHOTT CONTURAN® MAGIC
   anti reflective front glass
- choice of silver birch or woodland ceramic log set













## e1030gf3

- 1000mm evoflame ultra hd® effect
- I & 2kW heat outputs
- e-touch control system
- SCHOTT CONTURAN® MAGIC anti - reflective front & side glass
- o choice of silver birch or woodland ceramic log set















#### e1030gf2

- 1000mm evoflame ultra hd® effect
- I & 2kW heat outputs
- e-touch control system
- SCHOTT CONTURAN® MAGIC anti