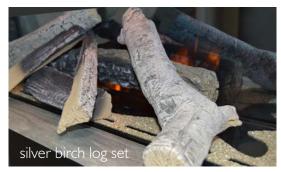

#### e700s

- 640mm evoflame® effect
- I & 2kW heat outputs
- e-touch control system
- choice of silver birch or woodland ceramic log set
- fully open fronted fuel bed

silver birch log set

woodland log set