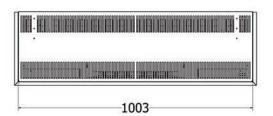

## e1800gf3

- 1750mm evoflame ultra hd® effect
- I & 2kW heat outputs
- e-touch control system
- SCHOTT CONTURAN® MAGIC anti - reflective front & side glass
- o choice of silver birch or woodland ceramic log set

#### e1800gf2

- 1750mm evoflame ultra hd® effect
- I & 2kW heat outputs
- e-touch control system
- SCHOTT CONTURAN® MAGIC anti - reflective front & side glass
- choice of silver birch or woodland ceramic log set

## e1800gf

- 1750mm evoflame ultra hd® effect
- 1 & 2kW heat outputs
- e-touch control system
- SCHOTT CONTURAN® MAGIC anti - reflective front glass
- choice of silver birch or woodland ceramic log set