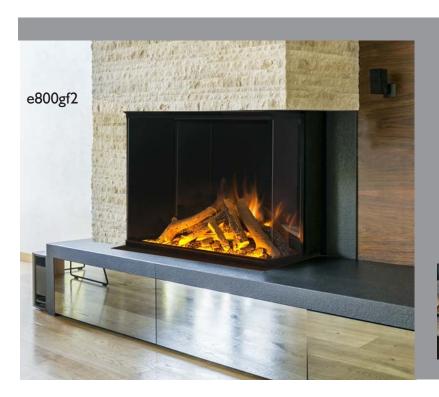

## e800gf3 / gf2 / gf

- 800mm evoflame ultra hd® effect
- I & 2kW heat outputs
- e-touch control system
- SCHOTT CONTURAN® MAGIC anti - reflective front & side glass
- choice of silver birch or woodland ceramic log set