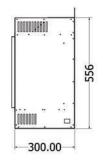

## e1030gf3

- 1000mm evoflame ultra hd® effect
- I & 2kW heat outputs
- e-touch control system
- SCHOTT CONTURAN® MAGIC anti - reflective front & side glass
- o choice of silver birch or woodland ceramic log set

#### e1030gf2

- 1000mm evoflame ultra hd® effect
- I & 2kW heat outputs
- e-touch control system
- SCHOTT CONTURAN® MAGIC anti reflective front & side glass
- choice of silver birch or woodland ceramic log set

## e1030gf

- 1000mm evoflame ultra hd® effect
- I & 2kW heat outputs
- e-touch control system
- SCHOTT CONTURAN® MAGIC
   anti reflective front glass
- choice of silver birch or woodland ceramic log set