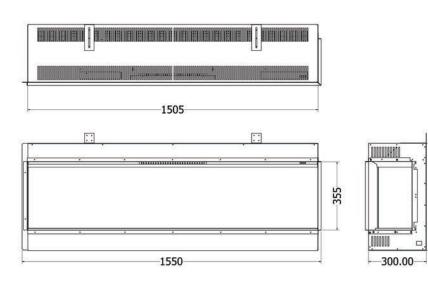

## e1800gf3

- 1750mm evoflame ultra hd® effect
- I & 2kW heat outputs
- e-touch control system
- SCHOTT CONTURAN® MAGIC anti - reflective front & side glass
- o choice of silver birch or woodland ceramic log set

#### e1800gf2

- 1750mm evoflame ultra hd® effect
- I & 2kW heat outputs
- e-touch control system
- SCHOTT CONTURAN® MAGIC anti - reflective front & side glass
- choice of silver birch or woodland ceramic log set

## e1800gf

- 1750mm evoflame ultra hd® effect
- 1 & 2kW heat outputs
- e-touch control system
- SCHOTT CONTURAN® MAGIC anti - reflective front glass
- choice of silver birch or woodland ceramic log set