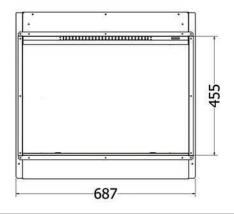

## e600gf

- 637mm evoflame® effect
- I & 2kW heat outputs
- e-touch control system
- mini continental ceramic log set
- glass fronted

e600s