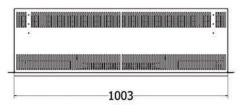

## e800gf3 / gf2 / gf

- 800mm evoflame ultra hd® effect
- I & 2kW heat outputs
- e-touch control system
- SCHOTT CONTURAN® MAGIC anti - reflective front & side glass
- choice of silver birch or woodland ceramic log set