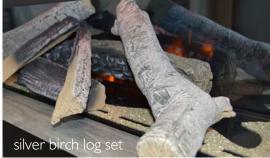

## e1800gf3

- 1750mm evoflame ultra hd® effect
- I & 2kW heat outputs
- e-touch control system
- SCHOTT CONTURAN® MAGIC anti - reflective front & side glass
- o choice of silver birch or woodland ceramic log set

#### e1800gf2

- 1750mm evoflame ultra hd® effect
- I & 2kW heat outputs
- e-touch control system
- SCHOTT CONTURAN® MAGIC anti - reflective front & side glass
- choice of silver birch or woodland ceramic log set

## e1800gf

- 1750mm evoflame ultra hd® effect
- 1 & 2kW heat outputs
- e-touch control system
- SCHOTT CONTURAN® MAGIC anti - reflective front glass
- choice of silver birch or woodland ceramic log set

#### e1500gf3

- 1500mm evoflame ultra hd@ effect
- I & 2kW heat outputs
- e-touch control system
- SCHOTT CONTURAN® MAGIC
   anti reflective front & side glass
- choice of silver birch or woodland ceramic log set

## e1500gf2

- 1500mm evoflame ultra hd® effect
- 1 & 2kW heat outputs
- e-touch control system
- SCHOTT CONTURAN® MAGIC anti - reflective front & side glass
- choice of silver birch or woodland ceramic log set

## e1500gf

- 1500mm evoflame ultra hd@ effect
- I & 2kW heat outputs
- e-touch control system
- SCHOTT CONTURAN® MAGIC
   anti reflective front glass
- choice of silver birch or woodland ceramic log set

## e1030gf3

- 1000mm evoflame ultra hd® effect
- I & 2kW heat outputs
- e-touch control system
- SCHOTT CONTURAN® MAGIC anti - reflective front & side glass
- o choice of silver birch or woodland ceramic log set

#### e1030gf2

- 1000mm evoflame ultra hd® effect
- I & 2kW heat outputs
- e-touch control system
- SCHOTT CONTURAN® MAGIC anti reflective front & side glass
- choice of silver birch or woodland ceramic log set

## e1030gf

- 1000mm evoflame ultra hd® effect
- I & 2kW heat outputs
- e-touch control system
- SCHOTT CONTURAN® MAGIC
   anti reflective front glass
- choice of silver birch or woodland ceramic log set

## e800gf3 / gf2 / gf

- 800mm evoflame ultra hd® effect
- I & 2kW heat outputs
- e-touch control system
- SCHOTT CONTURAN® MAGIC anti - reflective front & side glass
- choice of silver birch or woodland ceramic log set