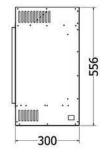

## e800gf3 / gf2 / gf

- 800mm evoflame ultra hd® effect
- I & 2kW heat outputs
- e-touch control system
- SCHOTT CONTURAN® MAGIC anti - reflective front & side glass
- choice of silver birch or woodland ceramic log set