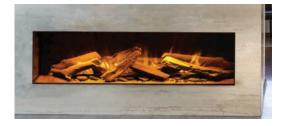

## e1800gf3

- 1750mm evoflame ultra hd® effect
- I & 2kW heat outputs
- e-touch control system
- SCHOTT CONTURAN® MAGIC anti - reflective front & side glass
- o choice of silver birch or woodland ceramic log set

#### e1800gf2

- 1750mm evoflame ultra hd® effect
- I & 2kW heat outputs
- e-touch control system
- SCHOTT CONTURAN® MAGIC anti - reflective front & side glass
- choice of silver birch or woodland ceramic log set

## e1800gf

- 1750mm evoflame ultra hd® effect
- 1 & 2kW heat outputs
- e-touch control system
- SCHOTT CONTURAN® MAGIC anti - reflective front glass
- choice of silver birch or woodland ceramic log set