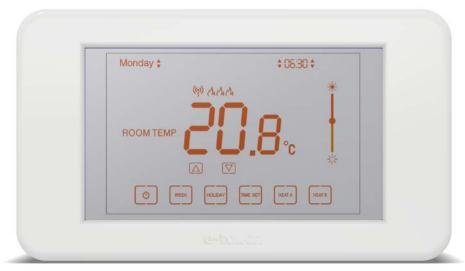

#### e-touch

The e-touch® allows complete controllability of any e-series product. The control system is a fully portable, rechargable bluetooth based touch screen unit, featuring a built-in thermostat enabling you to regulate and maintain the selected room tempreture with ease.