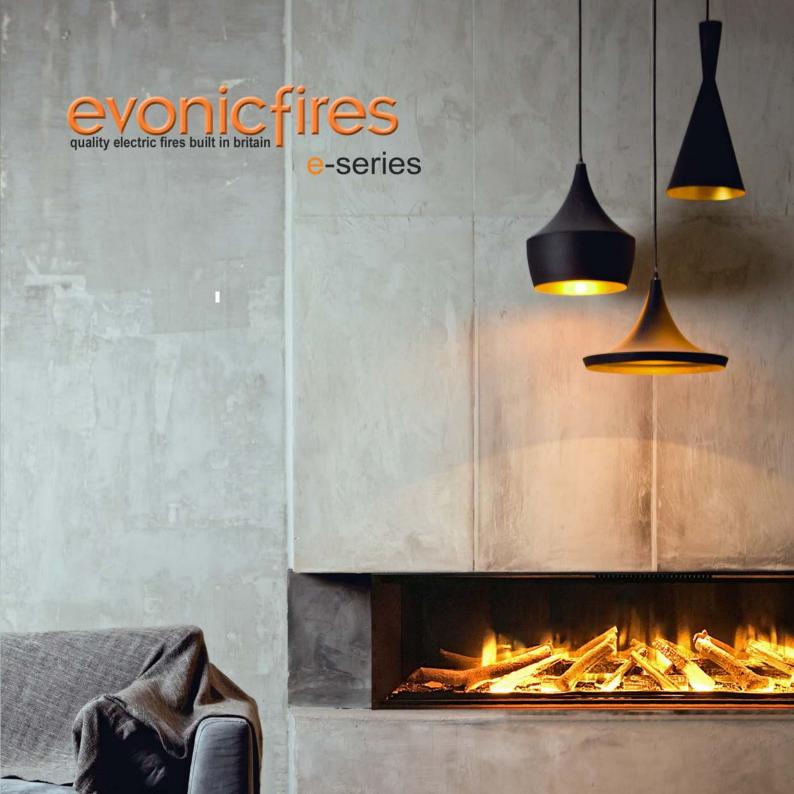

The e-series is our award winning modern day range of built in electric fires, powered by the very latest LED lighting technology.

The simplicity of the e-series enables absolute freedom to create and design individual feature fireplaces, as it is electrical there are no limitations to where a e-series product can be installed.

With a choice of effect sizes, from 500mm to 1800mm as well as two or three sided glass models the e-series offers greater scope and choice to any installation.

The evoflame® effect gives the impression of a deep and rich flame picture with a hot ash effect fuel bed via its unique reflectivity.