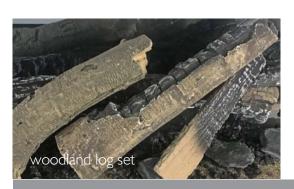

woodland log set

#### e700s

- 640mm evoflame® effect
- I & 2kW heat outputs
- e-touch control system
- choice of silver birch or woodland ceramic log set
- fully open fronted fuel bed

silver birch log set

woodland log set