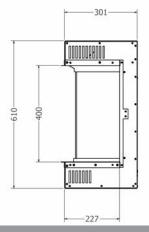

## e500gf3

- 495mm evoflame® effect
- I & 2kW heat outputs
- e-touch control system
- choice of silver birch or woodland ceramic log set
- optional extra feature of including SCHOTT CONTURAN® MAGIC anti - reflective front & side glass