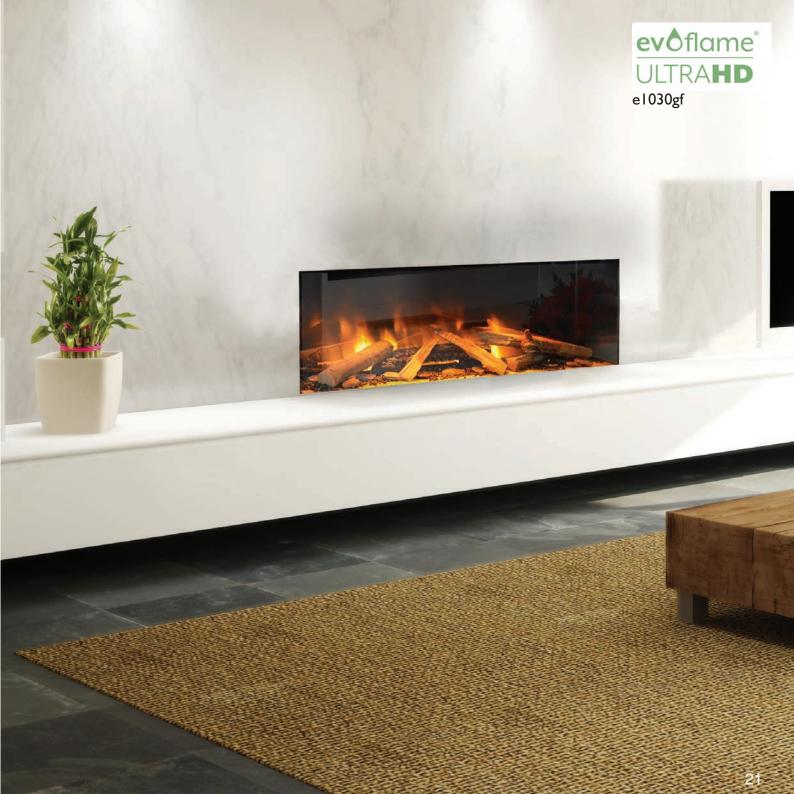

## e1030gf3

- 1000mm evoflame ultra hd® effect
- I & 2kW heat outputs
- e-touch control system
- SCHOTT CONTURAN® MAGIC anti - reflective front & side glass
- o choice of silver birch or woodland ceramic log set

#### e1030gf2

- 1000mm evoflame ultra hd® effect
- I & 2kW heat outputs
- e-touch control system
- SCHOTT CONTURAN® MAGIC anti reflective front & side glass
- choice of silver birch or woodland ceramic log set

## e1030gf

- 1000mm evoflame ultra hd® effect
- I & 2kW heat outputs
- e-touch control system
- SCHOTT CONTURAN® MAGIC
   anti reflective front glass
- choice of silver birch or woodland ceramic log set