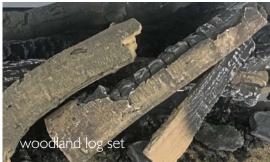

00gf2 | 2- 3   |
| e   500gf  | 4- 5   |
| e 1 030gf3 | 16-17  |
| e 1 030gf2 | 18-19  |
| e 1 030gf  | 20- 21 |
| e800gf3    | 22-23  |
| e710s      | 24-25  |
| e700gf     | 26     |
| e700s      | 27     |
| e600gf     | 28     |
| e600s      | 29     |
| e 1 000gf  | 30     |
| e 1 000s   | 31     |
| e500gf3    | 32-33  |
|            |        |



## e1800gf3

- 1750mm evoflame ultra hd® effect
- I & 2kW heat outputs
- e-touch control system
- SCHOTT CONTURAN® MAGIC anti - reflective front & side glass
- o choice of silver birch or woodland ceramic log set











#### e1800gf2

- 1750mm evoflame ultra hd® effect
- I & 2kW heat outputs
- e-touch control system
- SCHOTT CONTURAN® MAGIC anti - reflective front & side glass
- choice of silver birch or woodland ceramic log set











## e1800gf

- 1750mm evoflame ultra hd® effect
- 1 & 2kW heat outputs
- e-touch control system
- SCHOTT CONTURAN® MAGIC anti - reflective front glass
- choice of silver birch or woodland ceramic log set













#### e1500gf3

- 1500mm evoflame ultra hd@ effect
- I & 2kW heat outputs
- e-touch control system
- SCHOTT CONTURAN® MAGIC
   anti reflective front & side glass
- choice of silver birch or woodland ceramic log set









## e1500gf2

- 1500mm evoflame ultra hd® effect
- 1 & 2kW heat outputs
- e-touch control system
- SCHOTT CONTURAN® MAGIC anti - reflective front & side glass
- choice of silver birch or woodland ceramic log set















## e1500gf

- 1500mm evoflame ultra hd@ effect
- I & 2kW heat outputs
- e-touch control system
- SCHOTT CONTURAN® MAGIC
   anti ref