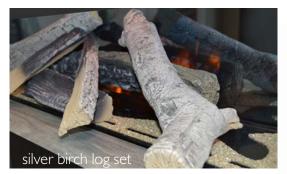

## e1800gf3

- 1750mm evoflame ultra hd® effect
- I & 2kW heat outputs
- e-touch control system
- SCHOTT CONTURAN® MAGIC anti - reflective front & side glass
- o choice of silver birch or woodland ceramic log set

#### e1800gf2

- 1750mm evoflame ultra hd® effect
- I & 2kW heat outputs
- e-touch control system
- SCHOTT CONTURAN® MAGIC anti - reflective front & side glass
- choice of silver birch or woodland ceramic log set

## e1800gf

- 1750mm evoflame ultra hd® effect
- 1 & 2kW heat outputs
- e-touch control system
- SCHOTT CONTURAN® MAGIC anti - reflective front glass
- choice of silver birch or woodland ceramic log set

#### e1500gf3

- 1500mm evoflame ultra hd@ effect
- I & 2kW heat outputs
- e-touch control system
- SCHOTT CONTURAN® MAGIC
   anti reflective front & side glass
- choice of silver birch or woodland ceramic log set

## e1500gf2

- 1500mm evoflame ultra hd® effect
- 1 & 2kW heat outputs
- e-touch control system
- SCHOTT CONTURAN® MAGIC anti - reflective front & side glass
- choice of silver birch or woodland ceramic log set

## e1500gf

- 1500mm evoflame ultra hd@ effect
- I & 2kW heat outputs
- e-touch control system
- SCHOTT CONTURAN® MAGIC
   anti reflective front glass
- choice of silver birch or woodland ceramic log set

## e1030gf3

- 1000mm evoflame ultra hd® effect
- I & 2kW heat outputs
- e-touch control system
- SCHOTT CONTURAN® MAGIC anti - reflective front & side glass
- o choice of silver birch or woodland ceramic log set

#### e1030gf2

- 1000mm evoflame ultra hd® effect
- I & 2kW heat outputs
- e-touch control system
- SCHOTT CONTURAN® MAGIC anti reflective front & side glass
- choice of silver birch or woodland ceramic log set

## e1030gf

- 1000mm evoflame ultra hd® effect
- I & 2kW heat outputs
- e-touch control system
- SCHOTT CONTURAN® MAGIC
   anti reflective front glass
- choice of silver birch or woodland ceramic log set

## e800gf3 / gf2 / gf

- 800mm evoflame ultra hd® effect
- I & 2kW heat outputs
- e-touch control system
- SCHOTT CONTURAN® MAGIC anti - reflective front & side glass
- choice of silver birch or woodland ceramic log set

#### e710s

- o 700mm evoflame® effect
- I & 2kW heat outputs
- e-touch control system
- choice of sliver birch or woodland ceramic log set
- o fully open fronted fuel bed

#### e700s

- 640mm evoflame® effect
- I & 2kW heat outputs
- e-touch control system
- choice of silver birch or woodland ceramic log set
- fully open fronted fuel bed

silver birch log set

woodland log set

## e600gf

- 637mm evoflame® effect
- I & 2kW heat outputs
- e-touch control system
- mini continental ceramic log set
- glass fronted

e600s

#### e600s

- 637mm evoflame® effect
- I & 2kW heat outputs
- e-touch control system
- choice of sliver birch or woodland ceramic log set
- fully open fronted fuel bed

## e1000gf

- 1000mm evoflame® effect
- I & 2kW heat outputs
- e-touch control system
- choice of silver birch or woodland ceramic log set
- o glass fronted

#### e1000s

- 1000mm evoflame® effect
- I & 2kW heat outputs
- e-touch control system
- choice of silver birch or woodland ceramic log set
- fully open fronted fuel bed

## e500gf3

- 495mm evoflame® effect
- I & 2kW heat outputs
- e-touch control system
- choice of silver birch or woodland ceramic log set
- optional extra feature of including SCHOTT CONTURAN® MAGIC anti - reflective front & side glass