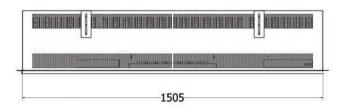

## e1800gf3

- 1750mm evoflame ultra hd® effect
- I & 2kW heat outputs
- e-touch control system
- SCHOTT CONTURAN® MAGIC anti - reflective front & side glass
- o choice of silver birch or woodland ceramic log set

#### e1800gf2

- 1750mm evoflame ultra hd® effect
- I & 2kW heat outputs
- e-touch control system
- SCHOTT CONTURAN® MAGIC anti - reflective front & side glass
- choice of silver birch or woodland ceramic log set

## e1800gf

- 1750mm evoflame ultra hd® effect
- 1 & 2kW heat outputs
- e-touch control system
- SCHOTT CONTURAN® MAGIC anti - reflective front glass
- choice of silver birch or woodland ceramic log set