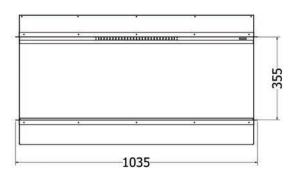

## e1030gf3

- 1000mm evoflame ultra hd® effect
- I & 2kW heat outputs
- e-touch control system
- SCHOTT CONTURAN® MAGIC anti - reflective front & side glass
- o choice of silver birch or woodland ceramic log set

#### e1030gf2

- 1000mm evoflame ultra hd® effect
- I & 2kW heat outputs
- e-touch control system
- SCHOTT CONTURAN® MAGIC anti reflective front & side glass
- choice of silver birch or woodland ceramic log set

## e1030gf

- 1000mm evoflame ultra hd® effect
- I & 2kW heat outputs
- e-touch control system
- SCHOTT CONTURAN® MAGIC
   anti reflective front glass
- choice of silver birch or woodland ceramic log set