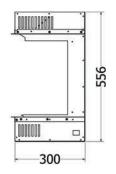

## e1030gf3

- 1000mm evoflame ultra hd® effect
- I & 2kW heat outputs
- e-touch control system
- SCHOTT CONTURAN® MAGIC anti - reflective front & side glass
- o choice of silver birch or woodland ceramic log set