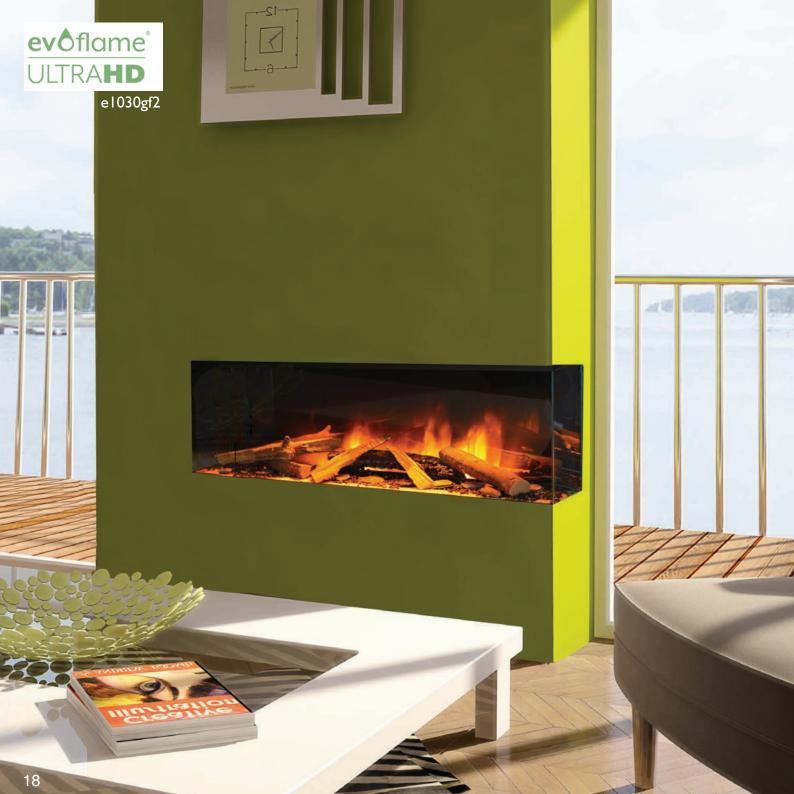

#### e1030gf2

- 1000mm evoflame ultra hd® effect
- I & 2kW heat outputs
- e-touch control system
- SCHOTT CONTURAN® MAGIC anti reflective front & side glass
- choice of silver birch or woodland ceramic log set