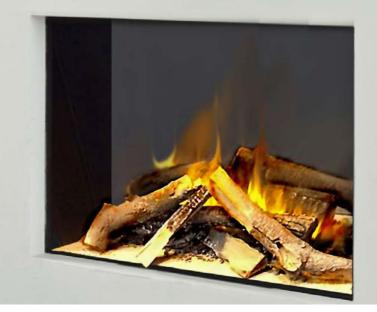

With a choice of effect sizes, from 500mm to 1800mm as well as two or three sided glass models the e-series offers greater scope and choice to any installation.

The evoflame® effect gives the impression of a deep and rich flame picture with a hot ash effect fuel bed via its unique reflectivity.

The flame picture which is produced using LED's can provide up to 50,000 hours of running time. It is fully adjustable through the high and low settings when using the optional remote control.

The **evo**flame ultra **hd**® has the same features as the **evo**flame®, but utilises the latest in non reflective SCHOTT CONTURAN® MAGIC glass technology.

Additionaly it features a unique flicker effect that adds realism and movement to the fuel bed.

| e   800gf3 | 4-5    |
|------------|--------|
| e   800gf2 | 6-7    |
| e   800gf  | 8-9    |
| e   500gf3 | 0-     |
| e   500gf2 | 2- 3   |
| e   500gf  | 4- 5   |
| e 1 030gf3 | 16-17  |
| e 1 030gf2 | 18-19  |
| e 1 030gf  | 20- 21 |
| e800gf3    | 22-23  |
| e710s      | 24-25  |
| e700gf     | 26     |
| e700s      | 27     |
| e600gf     | 28     |
| e600s      | 29     |
| e 1 000gf  | 30     |
| e 1 000s   | 31     |
| e500gf3    | 32-33  |
|            |        |